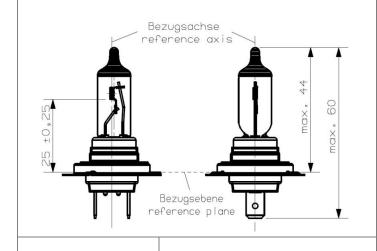

## **TECHNICAL DETAILS**

Geometry

Light center length: 25mm ± 0,25mm Bulb diameter: max. 12,5mm

| Rated Voltage        | ECE R37: 24V                                                |  |
|----------------------|-------------------------------------------------------------|--|
| Rated Wattage        | max. 75W @28V                                               |  |
| Base                 | PX26d                                                       |  |
| Operating Conditions | burning position: horizontal, long electrode above filament |  |
| Luminous Flux        | 1750 lm ± 10% @28V                                          |  |
| Lifetime             | B3: 220h @28V<br>Tc: 500h @28V                              |  |